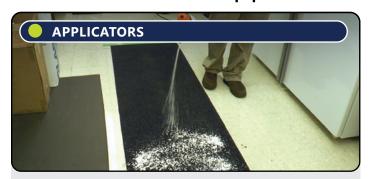

## Recommended Applicators and Agitators

A foaming pump sprayer will be needed to apply HiFo-Clean. The following options have all been tested in our lab and are compatible with HiFo-Clean.

 MATCC Pump Foam Sprayer